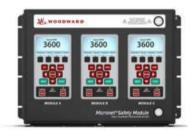

### MODERNISATION AND CONTROL COMMAND MANAGEMENT ENGINES & TURBINES

ProTech 203

ProTech GII

ProTech MSM

**ProTech TPS** 

**PEAK 150** 

**PEAK 200** 

UG-8