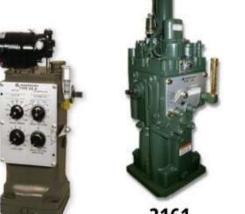

### MODERNISATION AND CONTROL COMMAND MANAGEMENT ENGINES & TURBINES

ProTech 203

ProTech GII

ProTech MSM

**ProTech TPS** 

**PEAK 150** 

**PEAK 200** 

UG-8