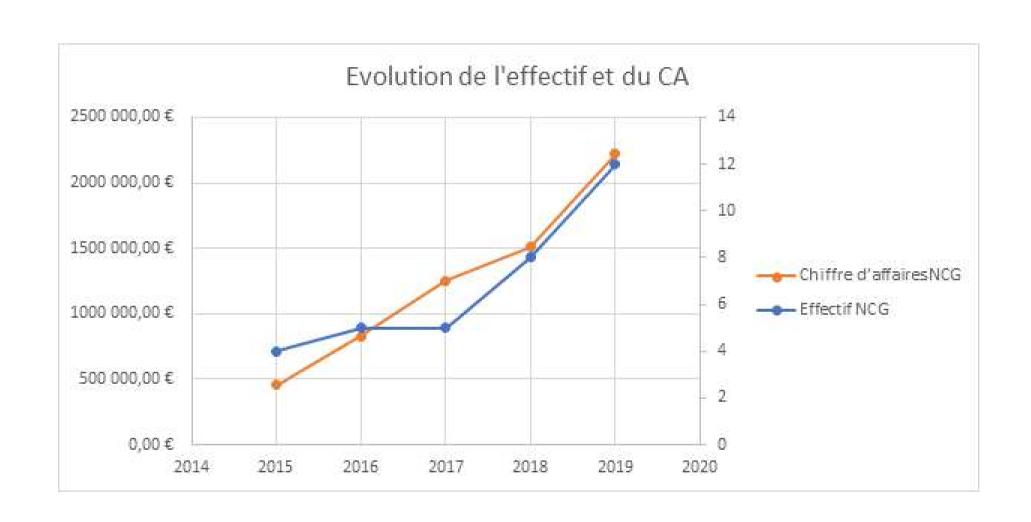

### **OUR COMPANY**

Normandy Control Group was established in 2014 and is a leading service company in the field of rotating thermal machines.

Thanks to our set of skills (in hydraulics, and electronics) and the global scale of our partners we are a key player in the speed control market.