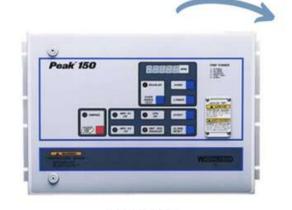

November 7, 2016

SUBJECT: Product Support for the Peak150 Product Line

Woodward introduced its Peak150 product line in 1992. Since that time the product has enjoyed success in the market and continues to be an important part of our complete control offerings.

Because of the market demand for improvements to this product line, Woodward is currently creating a new updated version of this product line, to be referenced as the Peak200 product line. Woodward currently plans to release the Peak200 product line in early 2017. The new product will be based on the current 505 platform introduced in 2015. After this product is successfully released we will recommend that current Peak150 users migrate to the new and improved Peak200 product line. Since the Peak200 is basically a direct replacement (small wiring and mounting differences) for the current Peak150, it is believed that the transition to this new product will be easy.

### MODERNISATION AND CONTROL COMMAND MANAGEMENT ENGINES & TURBINES

ProTech 203

ProTech GII

ProTech MSM

**ProTech TPS** 

**PEAK 150** 

**PEAK 200** 

UG-8