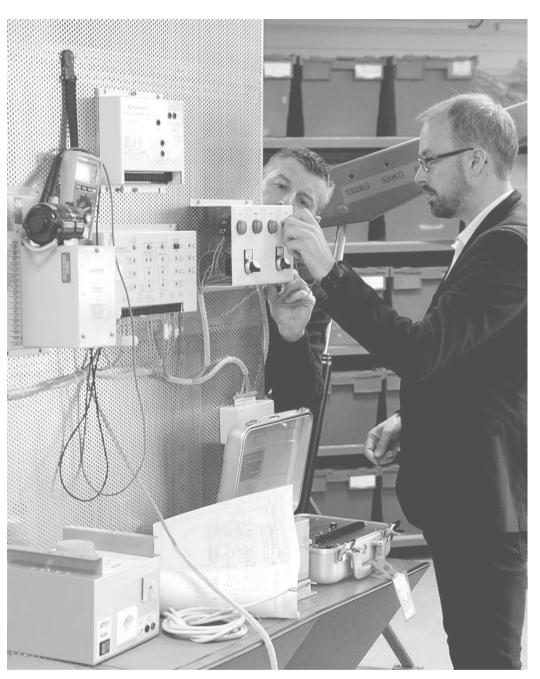

### WORKSHOP REVISION

Our manufacturer test benches allow for the setting and testing of controllers and/or hydraulic actuators, according to manufacturer

specifications (all brands).

1 REGULATEUR EUROPA **TEST BENCH** 

2 PORTABLE TEST **BENCHES** 

For on-site service operations

1 WOODWARD TEST **BENCH** 

1 CNPE DIESEL MODEL FOR TRAINING