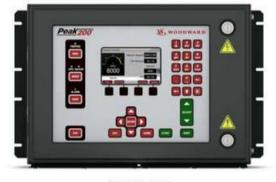

Because of the market demand for improvements to this product line, Woodward is currently creating a new updated version of this product line, to be referenced as the Peak200 product line. Woodward currently plans to release the Peak200 product line in early 2017. The new product will be based on the current 505 platform introduced in 2015. After this product is successfully released we will recommend that current Peak150 users migrate to the new and improved Peak200 product line. Since the Peak200 is basically a direct replacement (small wiring and mounting differences) for the current Peak150, it is believed that the transition to this new product will be easy.

### MODERNISATION AND CONTROL COMMAND MANAGEMENT ENGINES & TURBINES

ProTech 203

ProTech GII

ProTech MSM

**ProTech TPS** 

**PEAK 150** 

**PEAK 200** 

UG-8