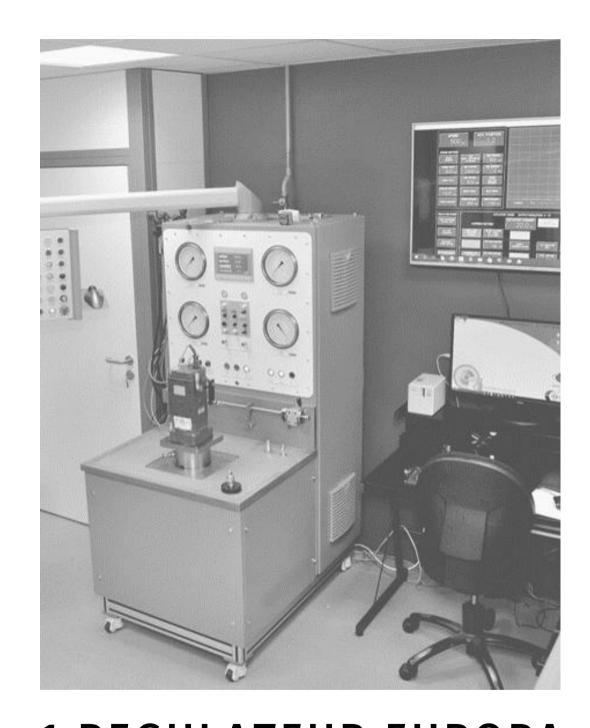

### WORKSHOP REVISION

Our manufacturer test benches allow for the setting and testing of controllers and/or hydraulic actuators, according to manufacturer

specifications (all brands).

1 REGULATEUR EUROPA **TEST BENCH** 