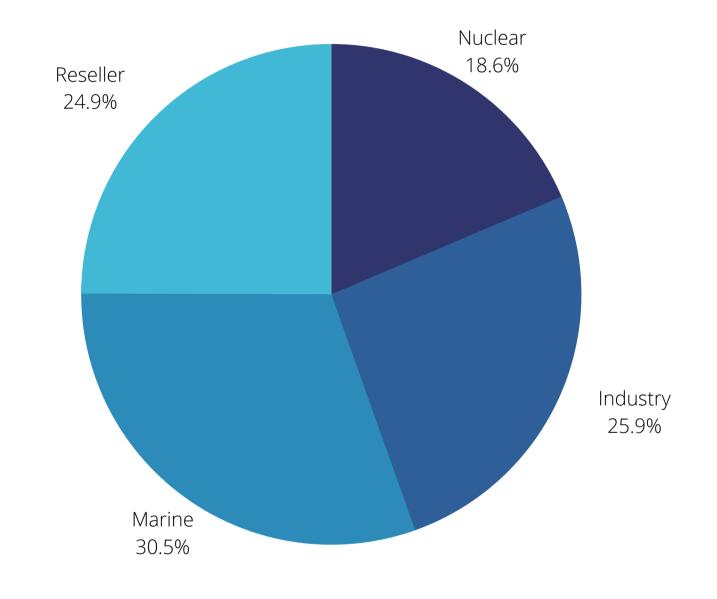

### **OUR SPECIALIST AREAS**

For many years, our specialisation in the field of speed control regulation for engines and turbines has enabled us to offer you the following activities for the marine, industrial and nuclear sectors.